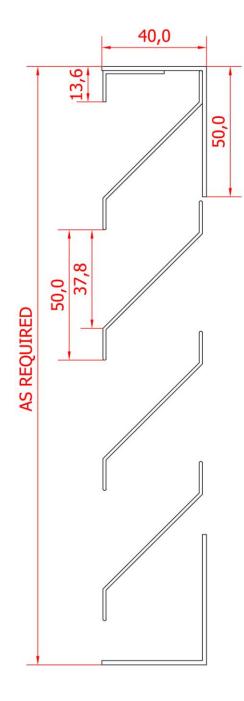

## Manufacturer ALU+ limited

Type

- Box louvre, with a pitch of 50mm.
- All profiles are formed from mild steel sheets
- Z-shaped louvre blades

Material

- Mild Steel frame profile and blades.
- Profile thickness:
  Blade minimum 1.2mm.
  Frame minimum 1.6mm

#### Manufacture

- The louvre consists of a square box frame profile, mitre cut at 45 degree angles and welded together.
- The steel blades are then welded to the box frame
- The blade height is 61mm, & the visual free area is 76%.
- Depth to fit 40mm.